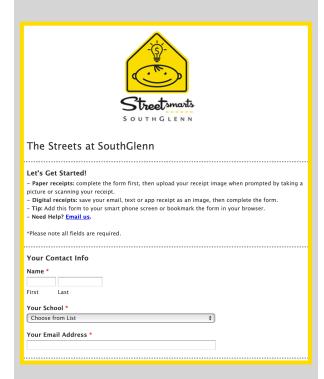

## 1. To submit a receipt, go to shopandlog.com/southglenn, then click on Submit Receipts.

Paper receipts: complete the form first, then upload your receipt image when prompted by taking a picture or scanning your receipt.

**Digital receipts:** save your email, text or app receipt as an image, then complete the form.

2. Next, enter your receipt info.
Then click Choose File to upload the image of your receipt.

For a paper receipt, you will take a photo or scan the receipt.

If you have a digital receipt, upload the saved image.

| Receipt Info Our system allows you to log one receipt at a time. At the bottom of this form, click |
|----------------------------------------------------------------------------------------------------|
| "Yes, please!" to log more receipts.                                                               |
| Retailer *                                                                                         |
| Choose from List \$                                                                                |
| Receipt Date of Purchase (August 15-April 30) *  / / /   MM DD YYYY                                |
| Amount of Purchase *                                                                               |
| \$                                                                                                 |
| Dollars Cents                                                                                      |
| Solid Cells                                                                                        |
| Upload Your Receipt *  Choose File no file selected                                                |
|                                                                                                    |
|                                                                                                    |