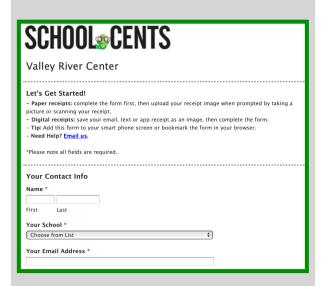

## 1. To submit a receipt, go shopandlog.com/VRC then click on Submit Receipts.

Paper receipts: complete the form first, then upload your receipt image when prompted by taking a picture or scanning your receipt.

**Digital receipts:** save your email, text or app receipt as an image, then complete the form.

2. Next, enter your receipt info. Then click Choose File to upload the image of your receipt.

For a paper receipt, you will take a photo or scan the receipt.